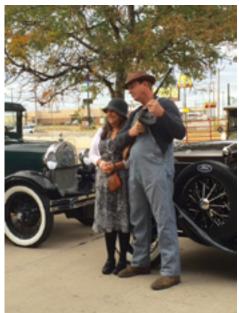

Jan, Mayleta and Shelby, joined us in modern cars. Everyone followed the same route along old Route 66 but not neessarily in a caravan, so that those who wanted to stop at various points could do so at their liesure. Half of the 70 in attendance dressed in era attire or gangster outfits for our Saturday night dinner with Bill and Carma Jenkins and Rick and Lesa Jenson winning the best dressed contest. The Joplin Chamber and Galena folks really made us feel welcome and gave us some interesting information about their local areas and their unique portions of Route 66. No one had any major car problems during the 4-day driving excursion that I am aware of which is a tribute to everyone keeping their 85-year-old cars in good shape. We look forward now to our Spring Tour. Anyone have any ideas?