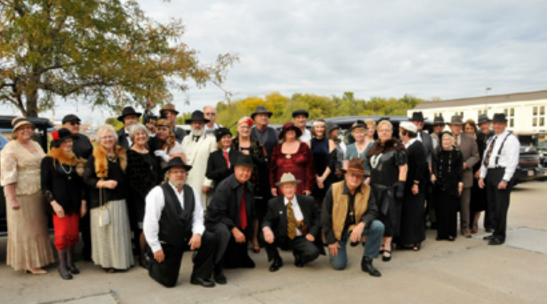

Jan, Mayleta and Shelby, joined us in modern cars. Everyone followed the same route along old Route 66 but not neessarily in a caravan, so that those who wanted to stop at various points could do so at their liesure. Half of the 70 in attendance dressed in era attire or gangster outfits for our Saturday night dinner with Bill and Carma Jenkins and Rick and Lesa Jenson winning the best dressed contest. The Joplin Chamber and Galena folks really made us feel welcome and gave us some interesting information about their local areas and their unique portions of Route 66. No one had any major car problems during the 4-day driving excursion that I am aware of which is a tribute to everyone keeping their 85-year-old cars in good shape. We look forward now to our Spring Tour. Anyone have any ideas?