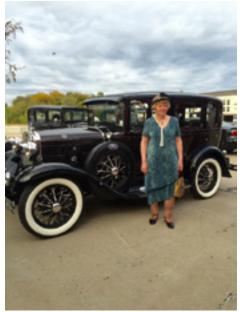

Jan, Mayleta and Shelby, joined us in modern cars. Everyone followed the same route along old Route 66 but not neessarily in a caravan, so that those who wanted to stop at various points could do so at their liesure. Half of the 70 in attendance dressed in era attire or gangster outfits for our Saturday night dinner with Bill and Carma Jenkins and Rick and Lesa Jenson winning the best dressed contest. The Joplin Chamber and Galena folks really made us feel welcome and gave us some interesting information about their local areas and their unique portions of Route 66. No one had any major car problems during the 4-day driving excursion that I am aware of which is a tribute to everyone keeping their 85-year-old cars in good shape. We look forward now to our Spring Tour. Anyone have any ideas?