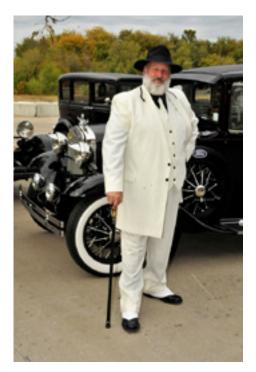

Jan, Mayleta and Shelby, joined us in modern cars. Everyone followed the same route along old Route 66 but not neessarily in a caravan, so that those who wanted to stop at various points could do so at their liesure. Half of the 70 in attendance dressed in era attire or gangster outfits for our Saturday night dinner with Bill and Carma Jenkins and Rick and Lesa Jenson winning the best dressed contest. The Joplin Chamber and Galena folks really made us feel welcome and gave us some interesting information about their local areas and their unique portions of Route 66. No one had any major car problems during the 4-day driving excursion that I am aware of which is a tribute to everyone keeping their 85-year-old cars in good shape. We look forward now to our Spring Tour. Anyone have any ideas?