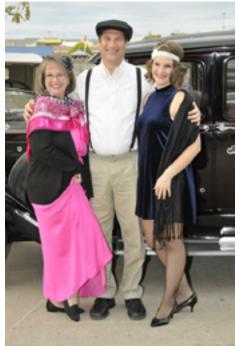

Jan, Mayleta and Shelby, joined us in modern cars. Everyone followed the same route along old Route 66 but not neessarily in a caravan, so that those who wanted to stop at various points could do so at their liesure. Half of the 70 in attendance dressed in era attire or gangster outfits for our Saturday night dinner with Bill and Carma Jenkins and Rick and Lesa Jenson winning the best dressed contest. The Joplin Chamber and Galena folks really made us feel welcome and gave us some interesting information about their local areas and their unique portions of Route 66. No one had any major car problems during the 4-day driving excursion that I am aware of which is a tribute to everyone keeping their 85-year-old cars in good shape. We look forward now to our Spring Tour. Anyone have any ideas?