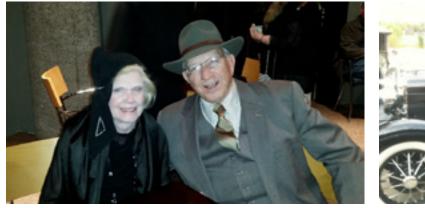

Jan, Mayleta and Shelby, joined us in modern cars. Everyone followed the same route along old Route 66 but not neessarily in a caravan, so that those who wanted to stop at various points could do so at their liesure. Half of the 70 in attendance dressed in era attire or gangster outfits for our Saturday night dinner with Bill and Carma Jenkins and Rick and Lesa Jenson winning the best dressed contest. The Joplin Chamber and Galena folks really made us feel welcome and gave us some interesting information about their local areas and their unique portions of Route 66. No one had any major car problems during the 4-day driving excursion that I am aware of which is a tribute to everyone keeping their 85-year-old cars in good shape. We look forward now to our Spring Tour. Anyone have any ideas?