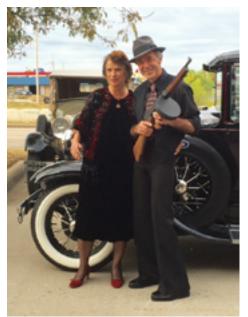

The fall tour was a great success. We managed to motor up there on Friday a day after everyone else. Several of our members were shocked when Lisa and I arrived at the hotel. I was surprised but apparently there were those who doubted their president. "Ye of little faith." There were more cars on tour than I have ever seen in my years of attending. The hotel location was great being only one mile from my favorite liquor store. Action around the hotel with especially brisk every evening. Free food and drinks in the hotel lounge. I especially enjoyed watching the little children follow Roger Johnson around the parking lot. I think they really believed that he was "Santa". He did resemble the "jolly old elf" except on Saturday when he looked like a pimp I once arrested on 11th St. We had three members show up for the dinner Saturday with authentic Thompson sub machine guns. Yes, the real Chicago typewriter. I told Lisa that I need to re-evaluate the membership of our club. I think some of our members just might have a dark side that I might need to be concerned about.

Jan, Mayleta and Shelby, joined us in modern cars. Everyone followed the same route along old Route 66 but not neessarily in a caravan, so that those who wanted to stop at various points could do so at their liesure. Half of the 70 in attendance dressed in era attire or gangster outfits for our Saturday night dinner with Bill and Carma Jenkins and Rick and Lesa Jenson winning the best dressed contest. The Joplin Chamber and Galena folks really made us feel welcome and gave us some interesting information about their local areas and their unique portions of Route 66. No one had any major car problems during the 4-day driving excursion that I am aware of which is a tribute to everyone keeping their 85-year-old cars in good shape. We look forward now to our Spring Tour. Anyone have any ideas?