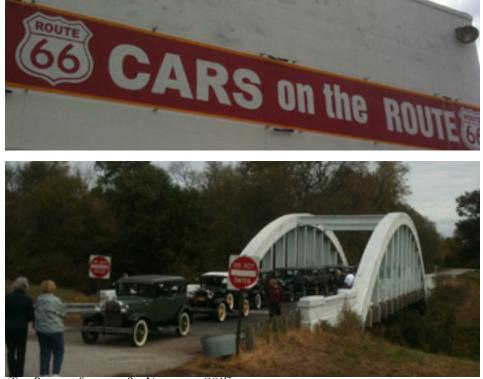

#### NUTS & BOLTS (OR MISCELLANEOUS TIDBITS) by Ken Brust

Well, the Tri-State Route 66 Fall Tour appeared by all accounts to have been a success. We had 33 Model A's and 70 folks attend. We were pleased to have Robert and Elaine from Houston drive up to join us but regret that some others were unable to attend for various reasons. Gary and Eva, along with Al, had mechanical issues with their cars in Paris, Texas, in another year to really give it a further look.

Jan, Mayleta and Shelby, joined us in modern cars. Everyone followed the same route along old Route 66 but not neessarily in a caravan, so that those who wanted to stop at various points could do so at their liesure. Half of the 70 in attendance dressed in era attire or gangster outfits for our Saturday night dinner with Bill and Carma Jenkins and Rick and Lesa Jenson winning the best dressed contest. The Joplin Chamber and Galena folks really made us feel welcome and gave us some interesting information about their local areas and their unique portions of Route 66. No one had any major car problems during the 4-day driving excursion that I am aware of which is a tribute to everyone keeping their 85-year-old cars in good shape. We look forward now to our Spring Tour. Anyone have any ideas?