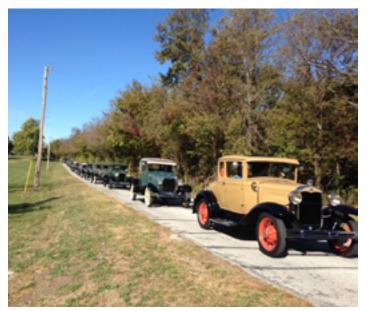

The fall tour was a great success. We managed to motor up there on Friday a day after everyone else. Several of our members were shocked when Lisa and I arrived at the hotel. I was surprised but apparently there were those who doubted their president. "Ye of little faith." There were more cars on tour than I have ever seen in my years of attending. The hotel location was great being only one mile from my favorite liquor store. Action around the hotel with especially brisk every evening. Free food and drinks in the hotel lounge. I especially enjoyed watching the little children follow Roger Johnson around the parking lot. I think they really believed that he was "Santa". He did resemble the "jolly old elf" except on Saturday when he looked like a pimp I once arrested on 11th St. We had three members show up for the dinner Saturday with authentic Thompson sub machine guns. Yes, the real Chicago typewriter. I told Lisa that I need to re-evaluate the membership of our club. I think some of our members just might have a dark side that I might need to be concerned about.

#### NUTS & BOLTS (OR MISCELLANEOUS TIDBITS) by Ken Brust

Well, the Tri-State Route 66 Fall Tour appeared by all accounts to have been a success. We had 33 Model A's and 70 folks attend. We were pleased to have Robert and Elaine from Houston drive up to join us but regret that some others were unable to attend for various reasons. Gary and Eva, along with Al, had mechanical issues with their cars in Paris, Texas, in another year to really give it a further look.

Jan, Mayleta and Shelby, joined us in modern cars. Everyone followed the same route along old Route 66 but not neessarily in a caravan, so that those who wanted to stop at various points could do so at their liesure. Half of the 70 in attendance dressed in era attire or gangster outfits for our Saturday night dinner with Bill and Carma Jenkins and Rick and Lesa Jenson winning the best dressed contest. The Joplin Chamber and Galena folks really made us feel welcome and gave us some interesting information about their local areas and their unique portions of Route 66. No one had any major car problems during the 4-day driving excursion that I am aware of which is a tribute to everyone keeping their 85-year-old cars in good shape. We look forward now to our Spring Tour. Anyone have any ideas?