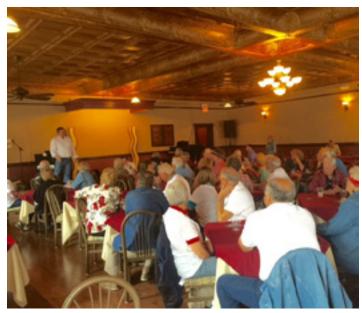

Jan, Mayleta and Shelby, joined us in modern cars. Everyone followed the same route along old Route 66 but not neessarily in a caravan, so that those who wanted to stop at various points could do so at their liesure. Half of the 70 in attendance dressed in era attire or gangster outfits for our Saturday night dinner with Bill and Carma Jenkins and Rick and Lesa Jenson winning the best dressed contest. The Joplin Chamber and Galena folks really made us feel welcome and gave us some interesting information about their local areas and their unique portions of Route 66. No one had any major car problems during the 4-day driving excursion that I am aware of which is a tribute to everyone keeping their 85-year-old cars in good shape. We look forward now to our Spring Tour. Anyone have any ideas?