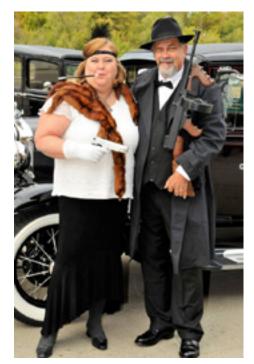

The fall tour was a great success. We managed to motor up there on Friday a day after everyone else. Several of our members were shocked when Lisa and I arrived at the hotel. I was surprised but apparently there were those who doubted their president. "Ye of little faith." There were more cars on tour than I have ever seen in my years of attending. The hotel location was great being only one mile from my favorite liquor store. Action around the hotel with especially brisk every evening. Free food and drinks in the hotel lounge. I especially enjoyed watching the little children follow Roger Johnson around the parking lot. I think they really believed that he was "Santa". He did resemble the "jolly old elf" except on Saturday when he looked like a pimp I once arrested on 11th St. We had three members show up for the dinner Saturday with authentic Thompson sub machine guns. Yes, the real Chicago typewriter. I told Lisa that I need to re-evaluate the membership of our club. I think some of our members just might have a dark side that I might need to be concerned about.

Jan, Mayleta and Shelby, joined us in modern cars. Everyone followed the same route along old Route 66 but not neessarily in a caravan, so that those who wanted to stop at various points could do so at their liesure. Half of the 70 in attendance dressed in era attire or gangster outfits for our Saturday night dinner with Bill and Carma Jenkins and Rick and Lesa Jenson winning the best dressed contest. The Joplin Chamber and Galena folks really made us feel welcome and gave us some interesting information about their local areas and their unique portions of Route 66. No one had any major car problems during the 4-day driving excursion that I am aware of which is a tribute to everyone keeping their 85-year-old cars in good shape. We look forward now to our Spring Tour. Anyone have any ideas?