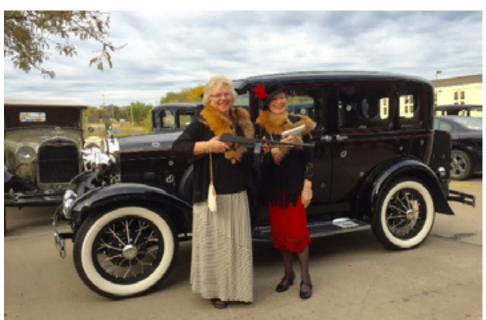

The fall tour was a great success. We managed to motor up there on Friday a day after everyone else. Several of our members were shocked when Lisa and I arrived at the hotel. I was surprised but apparently there were those who doubted their president. "Ye of little faith." There were more cars on tour than I have ever seen in my years of attending. The hotel location was great being only one mile from my favorite liquor store. Action around the hotel with especially brisk every evening. Free food and drinks in the hotel lounge. I especially enjoyed watching the little children follow Roger Johnson around the parking lot. I think they really believed that he was "Santa". He did resemble the "jolly old elf" except on Saturday when he looked like a pimp I once arrested on 11th St. We had three members show up for the dinner Saturday with authentic Thompson sub machine guns. Yes, the real Chicago typewriter. I told Lisa that I need to re-evaluate the membership of our club. I think some of our members just might have a dark side that I might need to be concerned about.

Jan, Mayleta and Shelby, joined us in modern cars. Everyone followed the same route along old Route 66 but not neessarily in a caravan, so that those who wanted to stop at various points could do so at their liesure. Half of the 70 in attendance dressed in era attire or gangster outfits for our Saturday night dinner with Bill and Carma Jenkins and Rick and Lesa Jenson winning the best dressed contest. The Joplin Chamber and Galena folks really made us feel welcome and gave us some interesting information about their local areas and their unique portions of Route 66. No one had any major car problems during the 4-day driving excursion that I am aware of which is a tribute to everyone keeping their 85-year-old cars in good shape. We look forward now to our Spring Tour. Anyone have any ideas?