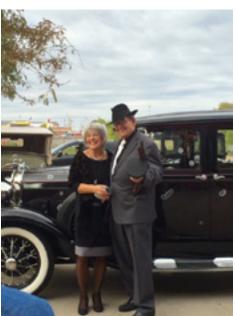

The fall tour was a great success. We managed to motor up there on Friday a day after everyone else. Several of our members were shocked when Lisa and I arrived at the hotel. I was surprised but apparently there were those who doubted their president. "Ye of little faith." There were more cars on tour than I have ever seen in my years of attending. The hotel location was great being only one mile from my favorite liquor store. Action around the hotel with especially brisk every evening. Free food and drinks in the hotel lounge. I especially enjoyed watching the little children follow Roger Johnson around the parking lot. I think they really believed that he was "Santa". He did resemble the "jolly old elf" except on Saturday when he looked like a pimp I once arrested on 11th St. We had three members show up for the dinner Saturday with authentic Thompson sub machine guns. Yes, the real Chicago typewriter. I told Lisa that I need to re-evaluate the membership of our club. I think some of our members just might have a dark side that I might need to be concerned about.

Jan, Mayleta and Shelby, joined us in modern cars. Everyone followed the same route along old Route 66 but not neessarily in a caravan, so that those who wanted to stop at various points could do so at their liesure. Half of the 70 in attendance dressed in era attire or gangster outfits for our Saturday night dinner with Bill and Carma Jenkins and Rick and Lesa Jenson winning the best dressed contest. The Joplin Chamber and Galena folks really made us feel welcome and gave us some interesting information about their local areas and their unique portions of Route 66. No one had any major car problems during the 4-day driving excursion that I am aware of which is a tribute to everyone keeping their 85-year-old cars in good shape. We look forward now to our Spring Tour. Anyone have any ideas?