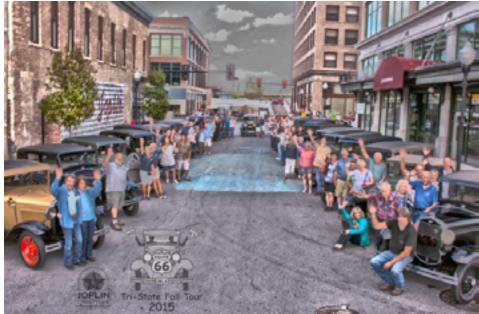

#### NUTS & BOLTS (OR MISCELLANEOUS TIDBITS) by Ken Brust

Well, the Tri-State Route 66 Fall Tour appeared by all accounts to have been a success. We had 33 Model A's and 70 folks attend. We were pleased to have Robert and Elaine from Houston drive up to join us but regret that some others were unable to attend for various reasons. Gary and Eva, along with Al, had mechanical issues with their cars in Paris, Texas, in another year to really give it a further look.

Jan, Mayleta and Shelby, joined us in modern cars. Everyone followed the same route along old Route 66 but not neessarily in a caravan, so that those who wanted to stop at various points could do so at their liesure. Half of the 70 in attendance dressed in era attire or gangster outfits for our Saturday night dinner with Bill and Carma Jenkins and Rick and Lesa Jenson winning the best dressed contest. The Joplin Chamber and Galena folks really made us feel welcome and gave us some interesting information about their local areas and their unique portions of Route 66. No one had any major car problems during the 4-day driving excursion that I am aware of which is a tribute to everyone keeping their 85-year-old cars in good shape. We look forward now to our Spring Tour. Anyone have any ideas?