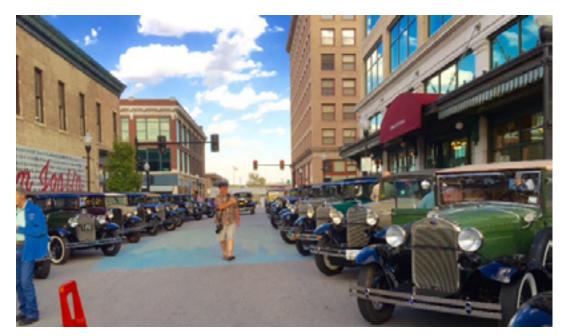

The fall tour was a great success. We managed to motor up there on Friday a day after everyone else. Several of our members were shocked when Lisa and I arrived at the hotel. I was surprised but apparently there were those who doubted their president. "Ye of little faith." There were more cars on tour than I have ever seen in my years of attending. The hotel location was great being only one mile from my favorite liquor store. Action around the hotel with especially brisk every evening. Free food and drinks in the hotel lounge. I especially enjoyed watching the little children follow Roger Johnson around the parking lot. I think they really believed that he was "Santa". He did resemble the "jolly old elf" except on Saturday when he looked like a pimp I once arrested on 11th St. We had three members show up for the dinner Saturday with authentic Thompson sub machine guns. Yes, the real Chicago typewriter. I told Lisa that I need to re-evaluate the membership of our club. I think some of our members just might have a dark side that I might need to be concerned about.

#### NUTS & BOLTS (OR MISCELLANEOUS TIDBITS) by Ken Brust

Well, the Tri-State Route 66 Fall Tour appeared by all accounts to have been a success. We had 33 Model A's and 70 folks attend. We were pleased to have Robert and Elaine from Houston drive up to join us but regret that some others were unable to attend for various reasons. Gary and Eva, along with Al, had mechanical issues with their cars in Paris, Texas, in another year to really give it a further look.

Jan, Mayleta and Shelby, joined us in modern cars. Everyone followed the same route along old Route 66 but not neessarily in a caravan, so that those who wanted to stop at various points could do so at their liesure. Half of the 70 in attendance dressed in era attire or gangster outfits for our Saturday night dinner with Bill and Carma Jenkins and Rick and Lesa Jenson winning the best dressed contest. The Joplin Chamber and Galena folks really made us feel welcome and gave us some interesting information about their local areas and their unique portions of Route 66. No one had any major car problems during the 4-day driving excursion that I am aware of which is a tribute to everyone keeping their 85-year-old cars in good shape. We look forward now to our Spring Tour. Anyone have any ideas?